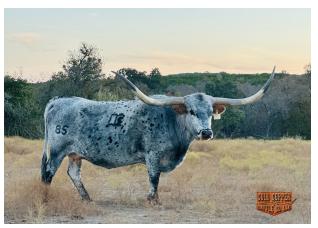

## **M2 JUBILEES IMAGE**

Date of Birth: 02/20/2015 Registration 1: CTI299500

Breeder: M2 Land and Cattle Owner: Cold Copper Ranch

A DAUGHTER OF THE LEGENDARY OVER 90" TTT SHADOW JUBILEE SIRED BY M2 RIFLEMAN; M2 JUBILEE'S IMAGE CARRIES HER DAMS LEGACY FORWARD WITH GRACE AND CONSISTANCY. AMAZING PRODUCTION AND EASY KEEPER AND AMAZING COLOR! DNA'D AND PARENT VERIFIED. CONFIRMED BRED TO M2 COBRA FOR 2025 CALF

68.2500 on 07/04/2017 **Total Horn:** TTT: 76.8750 on 12/16/2024

M2 JUBILEES IMAGE

SHADOW JUBILEE

Courtesy of Cold Copper Ranch Jacee Smith

HORSESHOE J EXAMPLE

**GOOD FRIDAY** 

**GMR BLUE 40** 