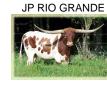

## **M2 JUBILEES IMAGE**

Date of Birth: 02/20/2015 Registration 1: CTI299500

Breeder: M2 Land and Cattle Owner: Cold Copper Ranch

A DAUGHTER OF THE LEGENDARY OVER 90" TTT SHADOW JUBILEE SIRED BY M2 RIFLEMAN; M2 JUBILEE'S IMAGE CARRIES HER DAMS LEGACY FORWARD WITH GRACE AND CONSISTANCY. AMAZING PRODUCTION AND EASY KEEPER AND AMAZING COLOR! DNA'D AND PARENT VERIFIED. CONFIRMED BRED TO M2 COBRA FOR 2025 CALF

68.2500 on 07/04/2017 **Total Horn:** TTT: 76.8750 on 12/16/2024

M2 JUBILEES IMAGE

SHADOW JUBILEE

Courtesy of Cold Copper Ranch Jacee Smith

HORSESHOE J EXAMPLE

**GOOD FRIDAY** 

**GMR BLUE 40** 