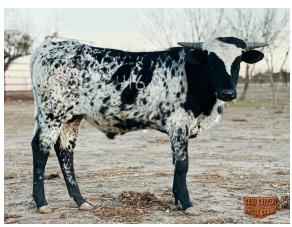

## **4C IRON KNIGHT "BIG TEX"**

Date of Birth: 05/21/2024 Registration 1: BI109377

Breeder: **COLD COPPER RANCH** Owner: **COLD COPPER RANCH** 

4C BIG TEX HAS COLD COPPER SO EXCITED. RURAL SAFARI SON, DRAG IRON, THATS JUST THE SIRE LINEUP. MAMA IS AN BIG BODIED 88" BLACK AND WHITE FEMALE AND HIS GRAND DAM IS A GRULLA 95" PCC DAZZLE DOLL. ALL YOU NEED RIGHT HERE!

TTT: 20.5000 on 12/16/2024

4C IRON KNIGHT "BIG TEX"

**MIDNIGHT** 

Courtesy of Cold Copper Ranch

JH RURAL SAFARI SON

JH RURALLY SCREWED

NIGHT SAFARI BL833

PCC DAZZLE DOLL