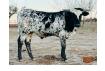

## **4C IRON KNIGHT "BIG TEX"**

Date of Birth: 05/21/2024 Registration 1: BI109377

Breeder: **COLD COPPER RANCH** Owner: **COLD COPPER RANCH** 

4C BIG TEX HAS COLD COPPER SO EXCITED. RURAL SAFARI SON, DRAG IRON, THATS JUST THE SIRE LINEUP. MAMA IS AN BIG BODIED 88" BLACK AND WHITE FEMALE AND HIS GRAND DAM IS A GRULLA 95" PCC DAZZLE DOLL. ALL YOU NEED RIGHT HERE!

TTT: 20.5000 on 12/16/2024

4C IRON KNIGHT "BIG TEX"

**MIDNIGHT** 

Courtesy of Cold Copper Ranch

JH RURAL SAFARI SON

JH RURALLY SCREWED

NIGHT SAFARI BL833

PCC DAZZLE DOLL