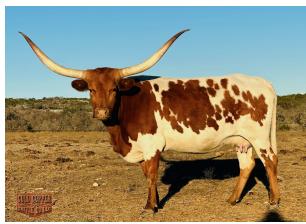

## JH SAFARI PRINCESS

Date of Birth: 10/09/2019 Registration 1: CI324295

Sale Price:

Breeder: JUSTIN HANSON

Owner: COLD COPPER RANCH

Monika & Ring Leader grand daughter. There is tons of potential going forward with her. Check out her dam and see what you have to look forward to! She will be bred back to PCC Dark Knight

60.3750 on 12/16/2024 TTT: Composite: 39.0000 on 05/03/2021

J<u>H NIGHT SAFA</u>RI'S SON

JH SAFARI PRINCESS

JH PRINCESS MONIKA

Courtesy of Cold Copper Ranch

**COWBOY TUFF CHEX** 

**BL RIO CATCHIT** 

**COWBOY CHEX** 